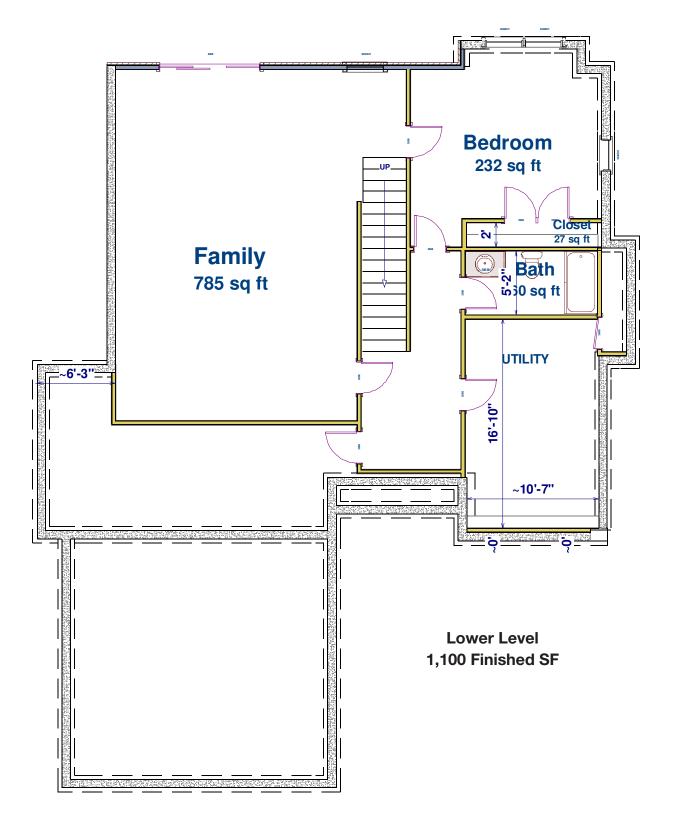

#### The Oakmont

For more information call Suzanne Trow, Funkhouser Real Estate Group, 540-383-7173 or visit HeritageEstates.us

H E R I T A G E E S T A T E S

## The Oakmont

H E R I T A G E E S T A T E S A SCRIPTURE COMMUNITY

### The Oakmont

# HERITAGEESTATES

|          |                 | HERITAGE ESTATES                   |                                     |
|----------|-----------------|------------------------------------|-------------------------------------|
|          |                 | Single Family Homes                | Oakmont LFR / LBB                   |
|          | Ceiling Height  | 9' Ceilings on Main Level          | 9' Ceilings on Main Level           |
|          | Cennig Height   | 8' Ceilings on Other Levels        | 8' Ceilings on Other Levels         |
|          | Flooring        | Hardwood in Living Areas           | Engineered Hardwood in Living Areas |
|          |                 | Carpet in Bedrooms                 | Carpet in Bedrooms                  |
|          |                 | Ceramic Tile in Powder Room        | Ceramic Tile in Powder Room         |
| ~        |                 | Ceramic Tile in Bathrooms, Laundry | Ceramic Tile in Bathrooms, Laundry  |
| INTERIOR | Stairs          | Carpeted                           | Carpeted                            |
| L L      | Windows         | Double Hung Insulated Windows      | Double Hung Insulated Windows       |
|          | Paint           | Two Matte Paint Colors             | Two Matte Paint Colors              |
|          | Closet Shelving | White Wire Closet System           | White Wire Closet System            |
|          | Door Hardware   | Brushed Nickel                     | Brushed Nickel                      |
|          | Trim            | White Painted Trim and Doors       | White Painted Trim and Doors        |
|          | Tray Ceiling    | Standard in Living Room            | Standard in Living Room             |
|          | Gas Fireplace   | Living Room                        | optional                            |