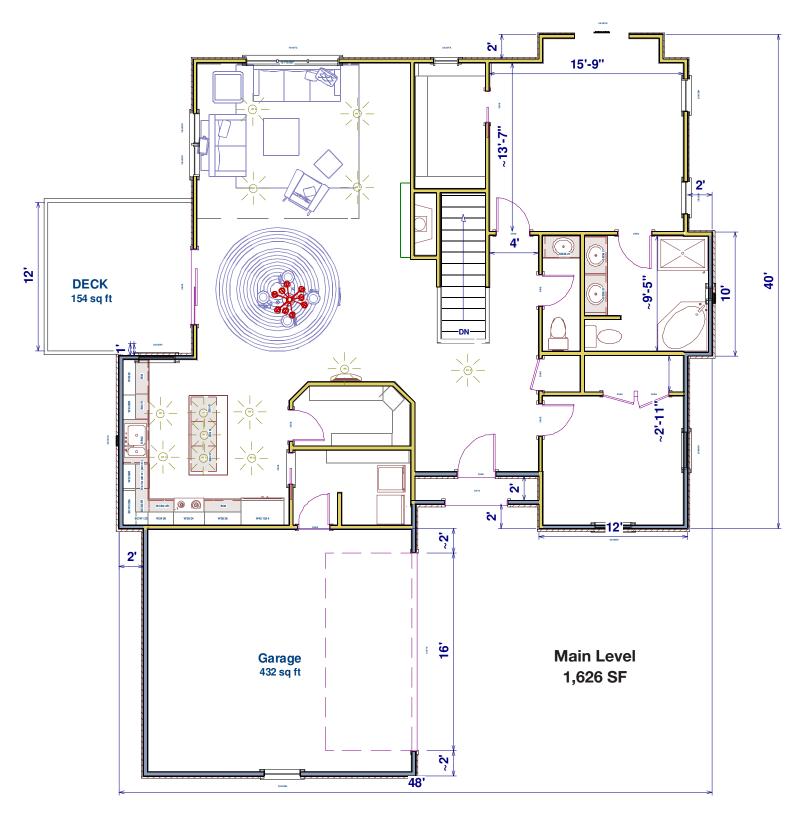

#### The Oakmont

For more information call Suzanne Trow, Funkhouser Real Estate Group, 540-383-7173 or visit HeritageEstates.us

H E R I T A G E E S T A T E S

## The Oakmont

H E R I T A G E E S T A T E S A SCRIPTURE COMMUNITY

### The Oakmont

# HERITAGEESTATES

|          |                 | HERITAGE ESTATES                   |                                     |
|----------|-----------------|------------------------------------|-------------------------------------|
|          |                 | Single Family Homes                | Oakmont LFR / LBB                   |
|          | Ceiling Height  | 9' Ceilings on Main Level          | 9' Ceilings on Main Level           |
|          | Cennig Height   | 8' Ceilings on Other Levels        | 8' Ceilings on Other Levels         |
|          | Flooring        | Hardwood in Living Areas           | Engineered Hardwood in Living Areas |
|          |                 | Carpet in Bedrooms                 | Carpet in Bedrooms                  |
|          |                 | Ceramic Tile in Powder Room        | Ceramic Tile in Powder Room         |
| ~        |                 | Ceramic Tile in Bathrooms, Laundry | Ceramic Tile in Bathrooms, Laundry  |
| INTERIOR | Stairs          | Carpeted                           | Carpeted                            |
| L L      | Windows         | Double Hung Insulated Windows      | Double Hung Insulated Windows       |
|          | Paint           | Two Matte Paint Colors             | Two Matte Paint Colors              |
|          | Closet Shelving | White Wire Closet System           | White Wire Closet System            |
|          | Door Hardware   | Brushed Nickel                     | Brushed Nickel                      |
|          | Trim            | White Painted Trim and Doors       | White Painted Trim and Doors        |
|          | Tray Ceiling    | Standard in Living Room            | Standard in Living Room             |
|          | Gas Fireplace   | Living Room                        | optional                            |