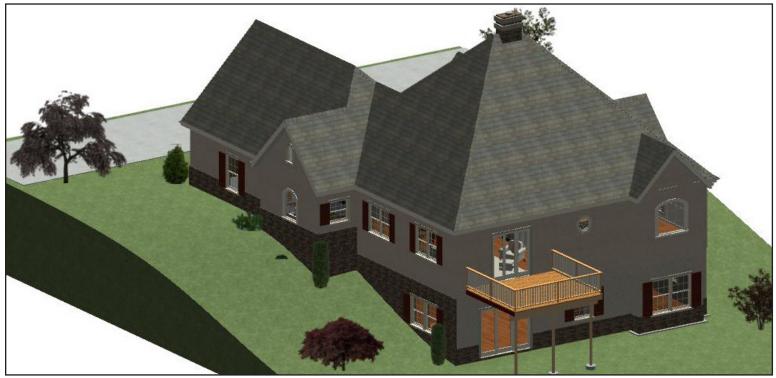

#### The Oakmont

For more information call Suzanne Trow, Funkhouser Real Estate Group, 540-383-7173 or visit HeritageEstates.us

H E R I T A G E E S T A T E S

## The Oakmont

H E R I T A G E E S T A T E S A SCRIPTURE COMMUNITY

### The Oakmont

# HERITAGEESTATES

#### **The Oakmont**

|          |              | HERITAGE ESTATES                     |                                      |
|----------|--------------|--------------------------------------|--------------------------------------|
|          |              | Single Family Homes                  | Oakmont LFR / LBB                    |
| ~        | Roof         | 30-Year Dimensional Shingles         | 30-Year Dimensional Shingles         |
|          | Exterior     | Low Chroma Earthtone Stucco          | Low Chroma Earthtone Stucco          |
| Ö        |              | Fieldstone Veneer with Brick Accents | Fieldstone Veneer with Brick Accents |
| ER       | Deck / Patio | Composite Deck                       | optional                             |
| EXTERIOR | Driveway     | Concrete Driveway                    | Concrete Driveway                    |
|          | Landscaping  | Seeded Lawn & Basic Landscaping      | Seeded Lawn & Basic Landscaping      |
|          | Fencing      | optional                             | optional                             |